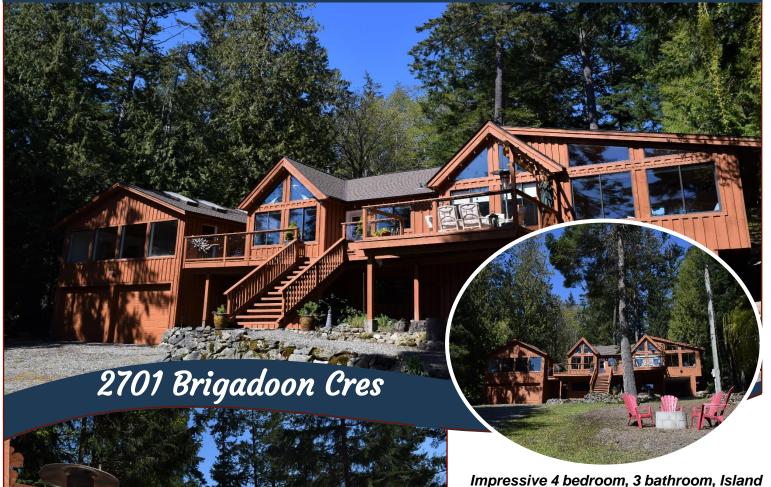

### Island Beauty!

style home sits prominently at the end of a very quiet street. Home includes a very unique, separate, deluxe studio space, double bay, over height garage and single carport. Property enjoys sunny southern exposures and a very private yard featuring extensive stone terraces. Semifinished lower level offers excellent potential for in-law accommodations, B & B opportunity and more. All principal furnishings are included with this attractive retreat enabling you to turn the key and enjoy! Property owners in this area may qualify for affordable moorage at nearby Thieves Bay Marina. Services include Municipal water and sewer. All measurements approximate; Buyer to verify if important. Buyer's agent must attend all viewings. Any and all offers will be considered April 27 at 2:00 pm. Please leave open for 24 hours.

# Property Details

Lot Acres: 0.57 Bedrooms: 4 Bathrooms: 1

> **Fin SqFt:** 2570 **Unfin SqFt:** 1,200

Bsmt: None

Water: Municipal

Waste: Sewer

Driveway: Gravel/dirt

Concrete Poured

#### Lot Features:

- South facing, sunny exposure
- Private
- Large studio
- Quiet street
- Magic Lake Estates with access to Thieves Bay marina & tennis courts

Hope Bay: 250-629-3166 Sidney: 250-656-5062 info@DocksideRealty.ca